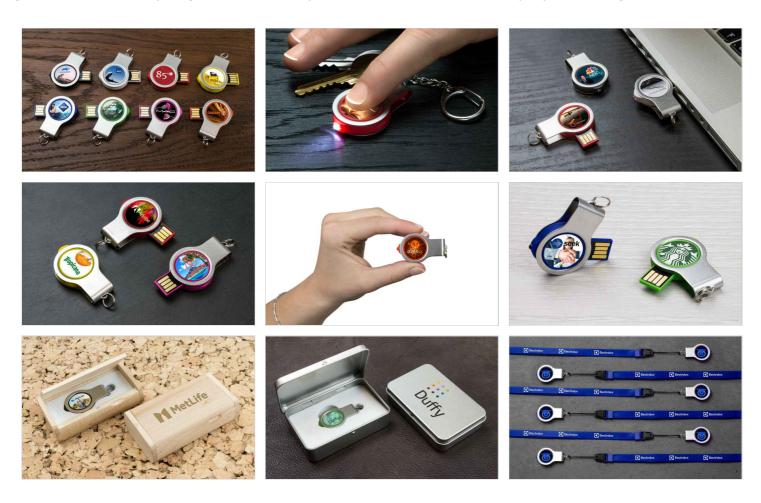

## Light

Brighten your next promotional project with our exclusive Light gadget flash drive design. Gently squeezing its two brandable faces together activates the shiny integrated LED torch so your customers can use it as a handy keychain flashlight.

## Light

| Capacities            | 2GB, 4GB, 8GB, 16GB, 32GB, 64GB, 128GB                                                                                 |
|-----------------------|------------------------------------------------------------------------------------------------------------------------|
| Colours               |                                                                                                                        |
| Lead Time             | 5 working days                                                                                                         |
| Branding              | PHOTO PRINTING                                                                                                         |
| Branding Area         | Photo Printing  Area Front: 20.4mm X 20.4mm (0.8X0.8 inches)  Area Back: 20.4mm X 20.4mm (0.8X0.8 inches)              |
| Dimensions and Weight | Length: 45.3mm (1.78 inches) Width: 28.4mm (1.12 inches) Height: 9.7mm (0.38 inches) Weight: 10.38 grams (0.37 ounces) |