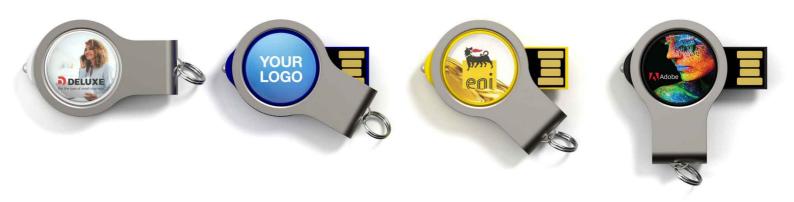

## Light

Brighten your next promotional project with our exclusive Light gadget flash drive design. Gently squeezing its two brandable faces together activates the shiny integrated LED torch so your customers can use it as a handy keychain flashlight.

## Light

| Capacities            | 2GB, 4GB, 8GB, 16GB, 32GB, 64GB, 128GB                                                                                 |
|-----------------------|------------------------------------------------------------------------------------------------------------------------|
| Colours               |                                                                                                                        |
| Lead Time             | 5 working days                                                                                                         |
| Branding              | PHOTO PRINTING                                                                                                         |
| Branding Area         | Photo Printing  Area Front: 20.4mm X 20.4mm (0.8X0.8 inches)  Area Back: 20.4mm X 20.4mm (0.8X0.8 inches)              |
| Dimensions and Weight | Length: 45.3mm (1.78 inches) Width: 28.4mm (1.12 inches) Height: 9.7mm (0.38 inches) Weight: 10.38 grams (0.37 ounces) |