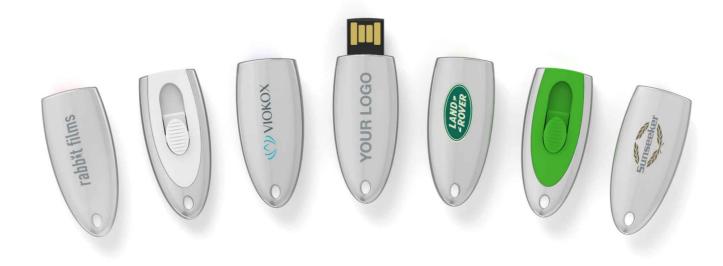

## **Ellipse**

With sleek lines, a compact and an attractive premium quality finish the Ellipse USB sets itself apart from the crowd. Its precision engineered chrome-plated zinc alloy body and protective smooth sliding mechanism allows you to neatly showcase your corporate message or logo.