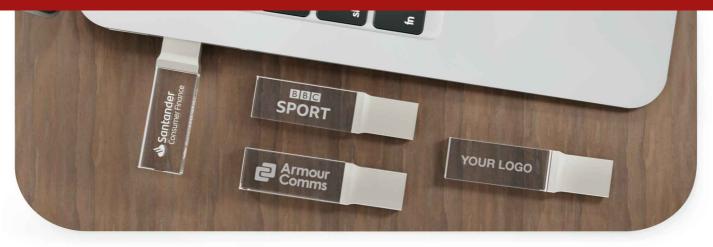

## Crystal

Our Crystal USB Flash Drive features a striking K9 glass shell, Laser Engraved 'inside the glass' with your logo in 2 dimensions. The K9-rated glass is known for its exceptional clarity and durability, which makes it ideal for daily usage. The edges and corners of the Flash Drive have been polished and smoothed to ensure easily handling.

## Crystal

| Capacities       26B, 4GB, 8GB, 16GB, 32GB, 64GB, 128GB         Colours       7 working days         Lead Time       7 working days         Branding       Image: Colours of the state of                                                                                                          |                       |                                          |
|----------------------------------------------------------------------------------------------------------------------------------------------------------------------------------------------------------------------------------------------------------------------------------------------------------------------------------------------------------------------------------------------------------------------------------------------------------------------------------------------------------------------------------------------------------------------------------------------------------------------------------------------------------------------------------------------------------------------------------------------------------------------------------------------------------------------------------------------------------------------------------------------------------------------------------------------------------------------------------------------------------------------------------------------------------------------------------------------------------------------------------------------------------------------------------------------------------------------------------------------------------------------------------------------------------------------------------------------------------------------------------------------------------------------------------------------------------------------------------------------------------------------------------------------------------------------------------------------------------------------------------------------------------------------------------------------------------------------------------------------------------------------------------------------------------------------------------------------------------------------------------------------------------------------------------------------------------------------------------------------------------------------------------------------------------------------------------------|-----------------------|------------------------------------------|
| Lead Time 7 working days   Branding I LASER ENGRAVING   J J   Branding Area Laser Engraving<br>Area Side: 26mm X 9mm (1.02X0.35 inches)   Dimensions and Weight Length: 53.2mm (2.09 inches)<br>Width: 13.6mm (0.54 inches)<br>Height: 6mm (0.24 inches)                                                                                                                                                                                                                                                                                                                                                                                                                                                                                                                                                                                                                                                                                                                                                                                                                                                                                                                                                                                                                                                                                                                                                                                                                                                                                                                                                                                                                                                                                                                                                                                                                                                                                                                                                                                                                               | Capacities            | 2GB, 4GB, 8GB, 16GB, 32GB, 64GB, 128GB   |
| Branding       INDEXIDUAL<br>Ser Engraving         Branding Area       Laser Engraving<br>Area Side: 26mm X 9mm (1.02X0.35 inches)         Dimensions and Weight       Length: 53.2mm (2.09 inches)<br>Width: 13.6mm (0.54 inches)<br>Height: 6mm (0.24 inches)                                                                                                                                                                                                                                                                                                                                                                                                                                                                                                                                                                                                                                                                                                                                                                                                                                                                                                                                                                                                                                                                                                                                                                                                                                                                                                                                                                                                                                                                                                                                                                                                                                                                                                                                                                                                                        | Colours               |                                          |
| Branding       ENGRAVING       NAMING         Branding Area       Laser Engraving         Area Side: 26mm X 9mm (1.02X0.35 inches)         Image:                                                                                                  | Lead Time             | 7 working days                           |
| Branding Area       Area Side: 26mm X 9mm (1.02X0.35 inches)         Image: Side: 26mm X 9mm (1.02X0.35 inches)       Image: Side: 26mm X 9mm (1.02X0.35 inches)         Dimensions and Weight       Length: 53.2mm (2.09 inches)         Width: 13.6mm (0.54 inches)       Height: 6mm (0.24 inches)                                                                                                                                                                                                                                                                                                                                                                                                                                                                                                                                                                                                                                                                                                                                                                                                                                                                                                                                                                                                                                                                                                                                                                                                                                                                                                                                                                                                                                                                                                                                                                                                                                                                                                                                                                                  | Branding              | LASER<br>ENGRAVING<br>7                  |
| Branding Area       Image: Comparison of the state of th |                       | Laser Engraving                          |
| Dimensions and Weight       Length: 53.2mm (2.09 inches)         Width: 13.6mm (0.54 inches)         Height: 6mm (0.24 inches)                                                                                                                                                                                                                                                                                                                                                                                                                                                                                                                                                                                                                                                                                                                                                                                                                                                                                                                                                                                                                                                                                                                                                                                                                                                                                                                                                                                                                                                                                                                                                                                                                                                                                                                                                                                                                                                                                                                                                         | Branding Area         | Area Side: 26mm X 9mm (1.02X0.35 inches) |
| Dimensions and Weight       Width: 13.6mm (0.54 inches)         Height: 6mm (0.24 inches)                                                                                                                                                                                                                                                                                                                                                                                                                                                                                                                                                                                                                                                                                                                                                                                                                                                                                                                                                                                                                                                                                                                                                                                                                                                                                                                                                                                                                                                                                                                                                                                                                                                                                                                                                                                                                                                                                                                                                                                              |                       |                                          |
| Dimensions and Weight Height: 6mm (0.24 inches)                                                                                                                                                                                                                                                                                                                                                                                                                                                                                                                                                                                                                                                                                                                                                                                                                                                                                                                                                                                                                                                                                                                                                                                                                                                                                                                                                                                                                                                                                                                                                                                                                                                                                                                                                                                                                                                                                                                                                                                                                                        | Dimensions and Weight |                                          |
|                                                                                                                                                                                                                                                                                                                                                                                                                                                                                                                                                                                                                                                                                                                                                                                                                                                                                                                                                                                                                                                                                                                                                                                                                                                                                                                                                                                                                                                                                                                                                                                                                                                                                                                                                                                                                                                                                                                                                                                                                                                                                        |                       |                                          |
|                                                                                                                                                                                                                                                                                                                                                                                                                                                                                                                                                                                                                                                                                                                                                                                                                                                                                                                                                                                                                                                                                                                                                                                                                                                                                                                                                                                                                                                                                                                                                                                                                                                                                                                                                                                                                                                                                                                                                                                                                                                                                        |                       | Weight: 9.5 grams (0.34 ounces)          |