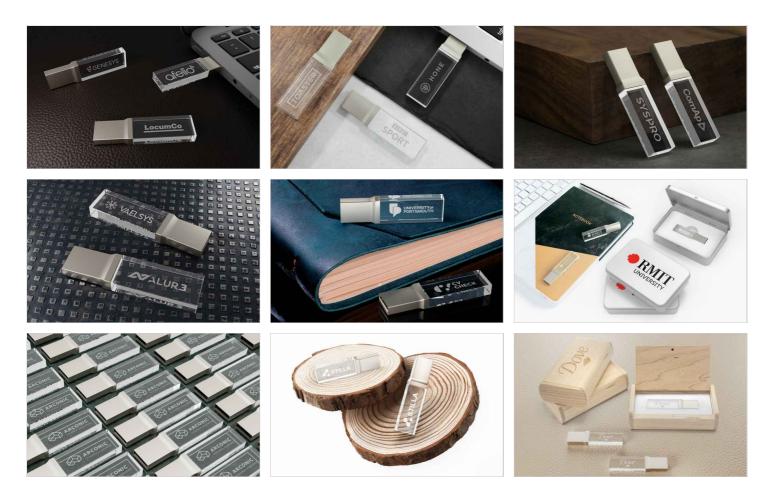

## Crystal

Our Crystal USB Flash Drive features a striking K9 glass shell, Laser Engraved 'inside the glass' with your logo in 2 dimensions. The K9-rated glass is known for its exceptional clarity and durability, which makes it ideal for daily usage. The edges and corners of the Flash Drive have been polished and smoothed to ensure easily handling.

## Crystal

| Capacities       26B, 4GB, 8GB, 16GB, 32GB, 64GB, 128GB         Colours       7 working days         Lead Time       7 working days         Branding       Image: Colours of the state of                                                                                                          |                       |                                          |
|----------------------------------------------------------------------------------------------------------------------------------------------------------------------------------------------------------------------------------------------------------------------------------------------------------------------------------------------------------------------------------------------------------------------------------------------------------------------------------------------------------------------------------------------------------------------------------------------------------------------------------------------------------------------------------------------------------------------------------------------------------------------------------------------------------------------------------------------------------------------------------------------------------------------------------------------------------------------------------------------------------------------------------------------------------------------------------------------------------------------------------------------------------------------------------------------------------------------------------------------------------------------------------------------------------------------------------------------------------------------------------------------------------------------------------------------------------------------------------------------------------------------------------------------------------------------------------------------------------------------------------------------------------------------------------------------------------------------------------------------------------------------------------------------------------------------------------------------------------------------------------------------------------------------------------------------------------------------------------------------------------------------------------------------------------------------------------------|-----------------------|------------------------------------------|
| Lead Time 7 working days   Branding I LASER ENGRAVING   J J   Branding Area Laser Engraving<br>Area Side: 26mm X 9mm (1.02X0.35 inches)   Dimensions and Weight Length: 53.2mm (2.09 inches)<br>Width: 13.6mm (0.54 inches)<br>Height: 6mm (0.24 inches)                                                                                                                                                                                                                                                                                                                                                                                                                                                                                                                                                                                                                                                                                                                                                                                                                                                                                                                                                                                                                                                                                                                                                                                                                                                                                                                                                                                                                                                                                                                                                                                                                                                                                                                                                                                                                               | Capacities            | 2GB, 4GB, 8GB, 16GB, 32GB, 64GB, 128GB   |
| Branding       INDEXIDUAL<br>Ser Engraving         Branding Area       Laser Engraving<br>Area Side: 26mm X 9mm (1.02X0.35 inches)         Dimensions and Weight       Length: 53.2mm (2.09 inches)<br>Width: 13.6mm (0.54 inches)<br>Height: 6mm (0.24 inches)                                                                                                                                                                                                                                                                                                                                                                                                                                                                                                                                                                                                                                                                                                                                                                                                                                                                                                                                                                                                                                                                                                                                                                                                                                                                                                                                                                                                                                                                                                                                                                                                                                                                                                                                                                                                                        | Colours               |                                          |
| Branding       ENGRAVING       NAMING         Branding Area       Laser Engraving         Area Side: 26mm X 9mm (1.02X0.35 inches)         Image:                                                                                                  | Lead Time             | 7 working days                           |
| Branding Area       Area Side: 26mm X 9mm (1.02X0.35 inches)         Image: Side: 26mm X 9mm (1.02X0.35 inches)       Image: Side: 26mm X 9mm (1.02X0.35 inches)         Dimensions and Weight       Length: 53.2mm (2.09 inches)         Width: 13.6mm (0.54 inches)       Height: 6mm (0.24 inches)                                                                                                                                                                                                                                                                                                                                                                                                                                                                                                                                                                                                                                                                                                                                                                                                                                                                                                                                                                                                                                                                                                                                                                                                                                                                                                                                                                                                                                                                                                                                                                                                                                                                                                                                                                                  | Branding              | LASER<br>ENGRAVING<br>7                  |
| Branding Area       Image: Comparison of the state of th |                       | Laser Engraving                          |
| Dimensions and Weight       Length: 53.2mm (2.09 inches)         Width: 13.6mm (0.54 inches)         Height: 6mm (0.24 inches)                                                                                                                                                                                                                                                                                                                                                                                                                                                                                                                                                                                                                                                                                                                                                                                                                                                                                                                                                                                                                                                                                                                                                                                                                                                                                                                                                                                                                                                                                                                                                                                                                                                                                                                                                                                                                                                                                                                                                         | Branding Area         | Area Side: 26mm X 9mm (1.02X0.35 inches) |
| Dimensions and Weight       Width: 13.6mm (0.54 inches)         Height: 6mm (0.24 inches)                                                                                                                                                                                                                                                                                                                                                                                                                                                                                                                                                                                                                                                                                                                                                                                                                                                                                                                                                                                                                                                                                                                                                                                                                                                                                                                                                                                                                                                                                                                                                                                                                                                                                                                                                                                                                                                                                                                                                                                              |                       |                                          |
| Dimensions and Weight Height: 6mm (0.24 inches)                                                                                                                                                                                                                                                                                                                                                                                                                                                                                                                                                                                                                                                                                                                                                                                                                                                                                                                                                                                                                                                                                                                                                                                                                                                                                                                                                                                                                                                                                                                                                                                                                                                                                                                                                                                                                                                                                                                                                                                                                                        | Dimensions and Weight |                                          |
|                                                                                                                                                                                                                                                                                                                                                                                                                                                                                                                                                                                                                                                                                                                                                                                                                                                                                                                                                                                                                                                                                                                                                                                                                                                                                                                                                                                                                                                                                                                                                                                                                                                                                                                                                                                                                                                                                                                                                                                                                                                                                        |                       |                                          |
|                                                                                                                                                                                                                                                                                                                                                                                                                                                                                                                                                                                                                                                                                                                                                                                                                                                                                                                                                                                                                                                                                                                                                                                                                                                                                                                                                                                                                                                                                                                                                                                                                                                                                                                                                                                                                                                                                                                                                                                                                                                                                        |                       | Weight: 9.5 grams (0.34 ounces)          |